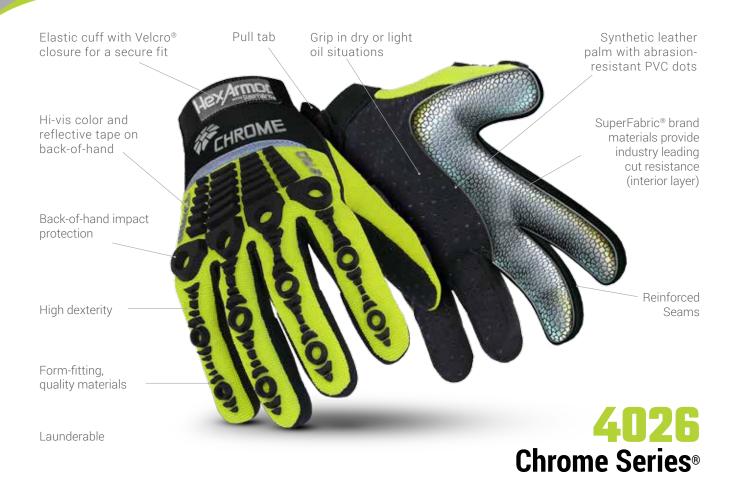

## **FEATURES:**

HexArmor® Chrome Series® gloves are built for a wide array of applications. Each product in the series was crafted to fit a hand with a specific purpose. With over 14 styles and various features such as impact protection, an abrasion-resistant knuckle patch, or a PVC printed palm, you can be certain that the Chrome Series® will keep your hands protected in any hazardous condition. Our Chrome Core® gloves were designed with comfort in mind, providing unsurpassed dexterity while maintaining industry leading cut resistance.

## **ATTRIBUTES:**

| Style:      | Mechanics                    |
|-------------|------------------------------|
| Grip:       | Dry or light oil             |
| Cuff Style: | Elastic with Velcro® closure |
| Sizes:      | 6/XS through 12/3XL          |