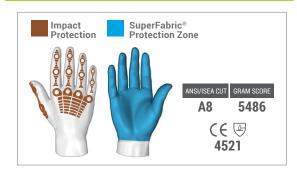

## **PROTECTION ZONES:**

Call 1-877-MY ARMOR or visit hexarmor.com

HexArmor® products are cut and puncture resistant, NOT CUT AND PUNCTURE PROOF. Do not use with moving or serrated blades or tools. User shall be exclusively responsible to assess the suitability of the product as specified for any individual application or use. Protection zones are to be used as a general guide. Actual product protection zones may differ. Product features, design, protection zones subject to change.